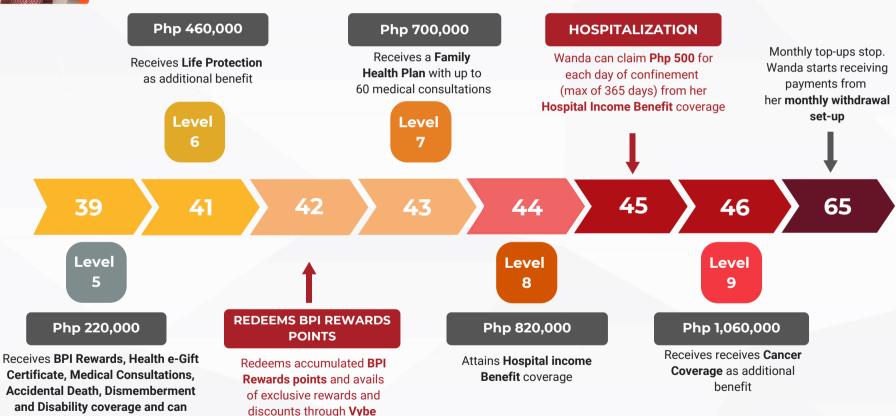

# **ILLUSTRATIVE BPI WEALTH BUILDER JOURNEY**

start availing of the free Annual Physical Exam

Name: Wanda Age: 38 years old

Profile: Established professional with a young family

Initial Investment: Php 100,000

Automatic monthly top-up: Php 10,000

Live with Purpose, Prioritize Your Well-being & Loved Ones, and Have Confidence that Your Investments are Securely Growing for Your Future.